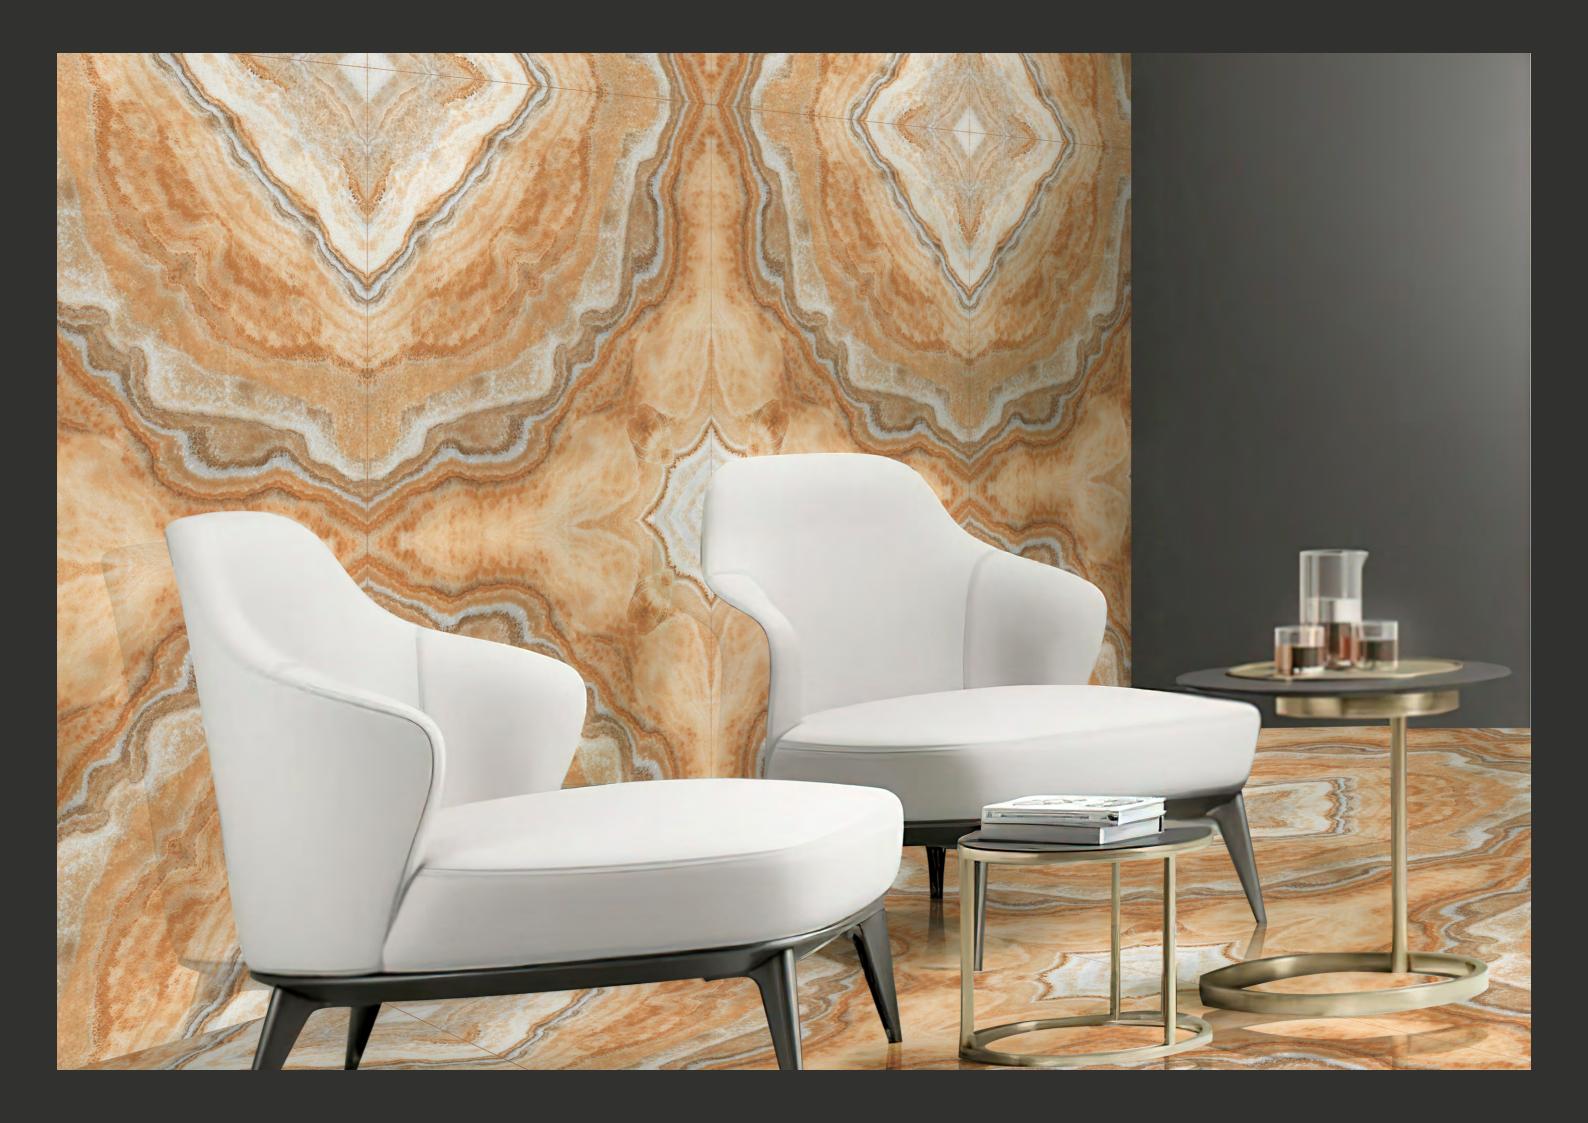

#### **APPLICATION**

# THE DURABILITY OF MARBLE SIMULATION

ENDLESS slab tiles are large-format porcelain tiles that create a seamless, continuous surface when installed. They are called "ENDLESS" because of their size, which can range from 5 feet by 10 feet or even larger, allowing for expansive installations without the need for grout lines or breaks in the pattern. Endless slab tiles are popular in contemporary and modern interior design, where they are used for large-scale installations such as bathroom walls and floors, and even as cladding for building interior. It can mimic the look of natural stone, concrete, or other materials.