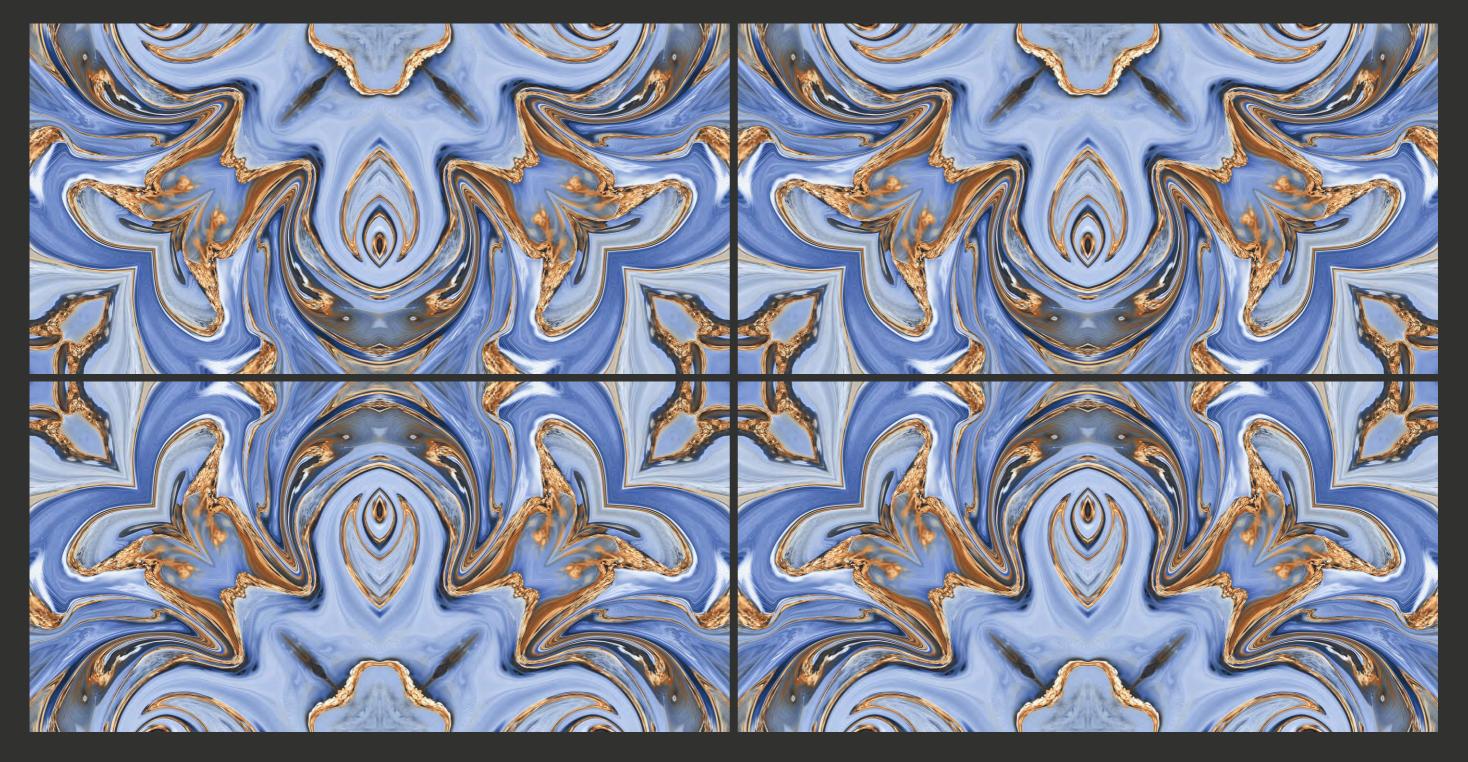

### BOOKMATCH COLLECTION

**FILETTO** 

BOOKMATCH COLLECTION

**GRAFFITO** 

BOOKMATCH COLLECTION

INTERIOR SKY

BOOKMATCH COLLECTION

JASMIN GOLD

SURFACE: GLOSSY

600x 1200mm

BOOKMATCH COLLECTION

**LINER** 

SURFACE: GLOSSY

600x 1200mm

BOOKMATCH COLLECTION

**LUMBER** GREY