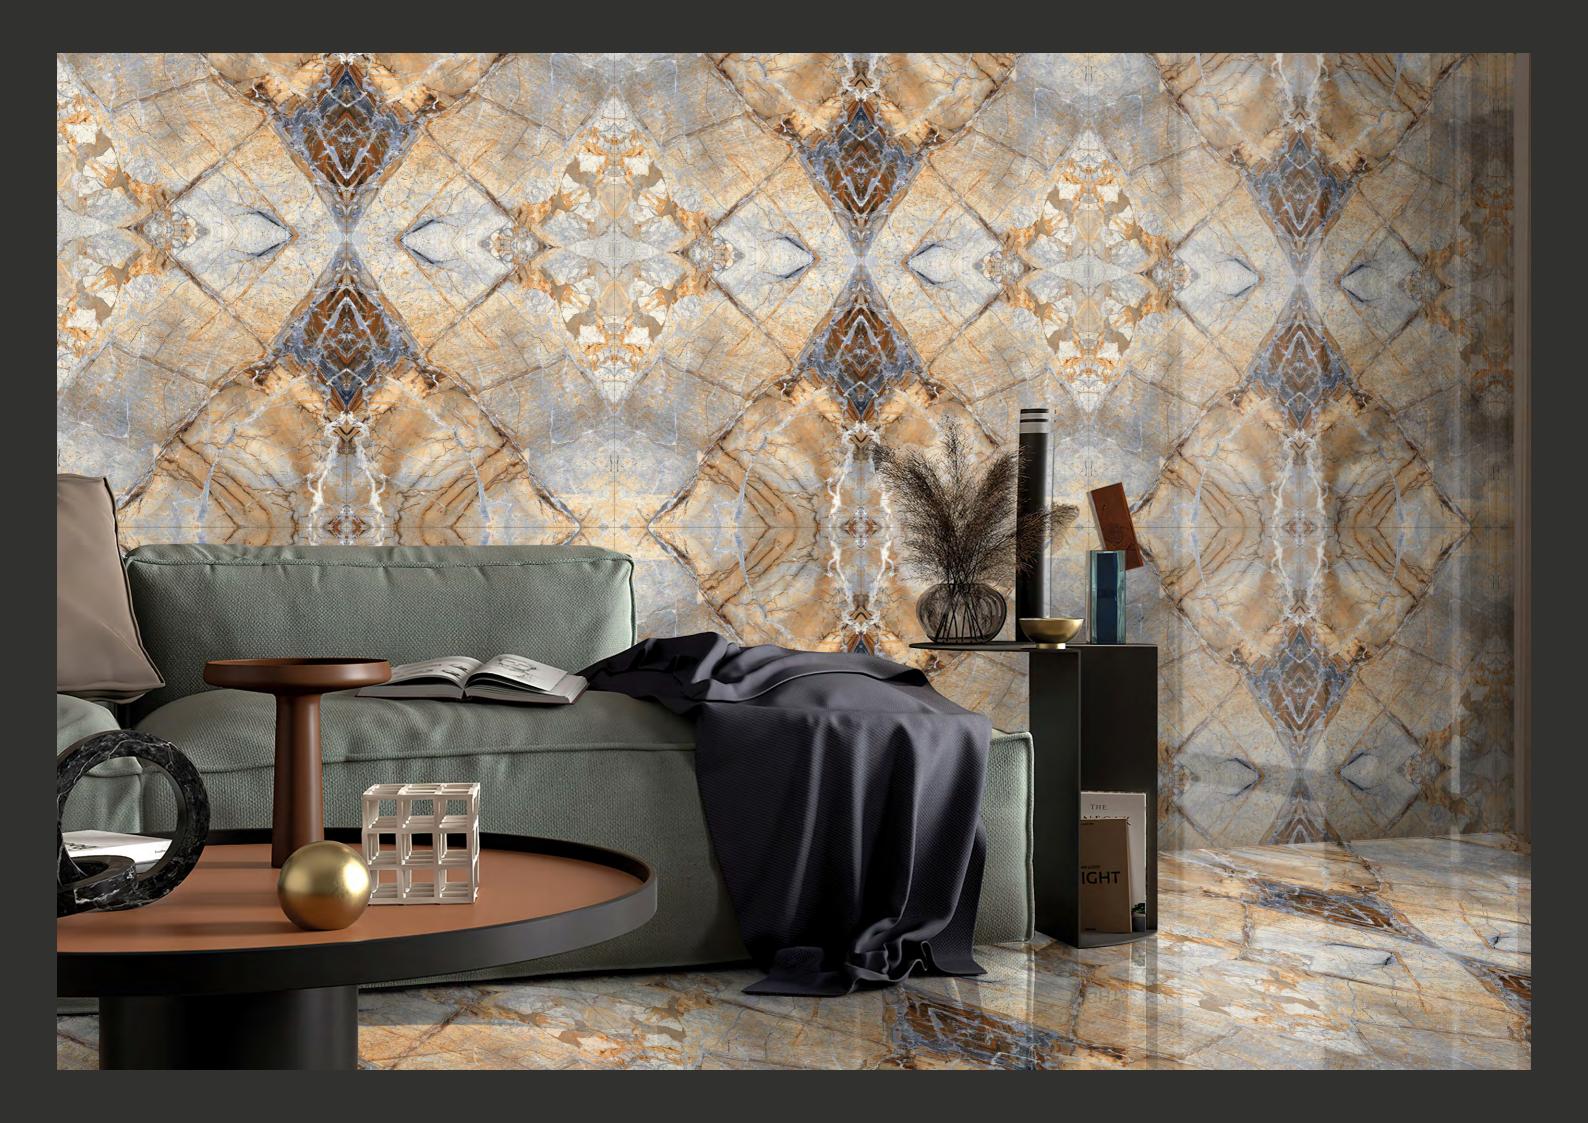

#### **APPLICATION**

# THE DURABILITY OF MARBLE SIMULATION

ENDLESS slab tiles are large-format porcelain tiles that create a seamless, continuous surface when installed. They are called "ENDLESS" because of their size, which can range from 5 feet by 10 feet or even larger, allowing for expansive installations without the need for grout lines or breaks in the pattern. Endless slab tiles are popular in contemporary and modern interior design, where they are used for large-scale installations such as bathroom walls and floors, and even as cladding for building interior. It can mimic the look of natural stone, concrete, or other materials.