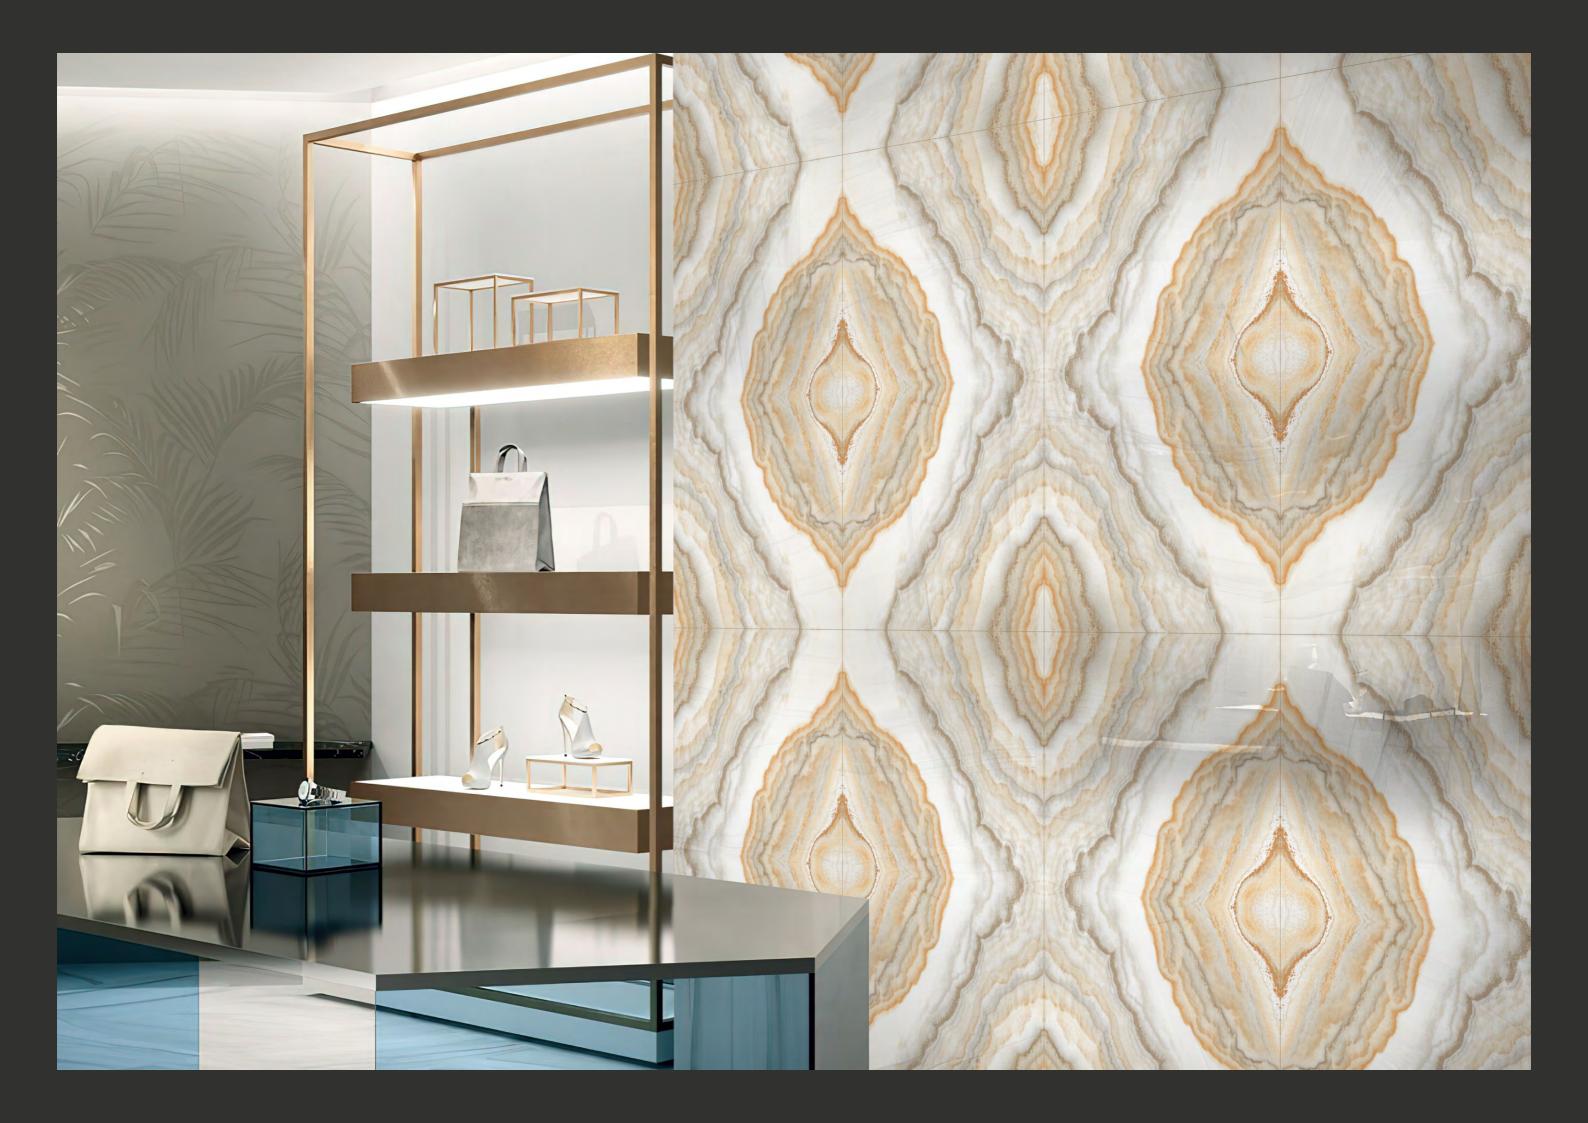

#### **APPLICATION**

# THE DURABILITY OF MARBLE SIMULATION

ENDLESS slab tiles are large-format porcelain tiles that create a seamless, continuous surface when installed. They are called "ENDLESS" because of their size, which can range from 5 feet by 10 feet or even larger, allowing for expansive installations without the need for grout lines or breaks in the pattern. Endless slab tiles are popular in contemporary and modern interior design, where they are used for large-scale installations such as bathroom walls and floors, and even as cladding for building interior. It can mimic the look of natural stone, concrete, or other materials.