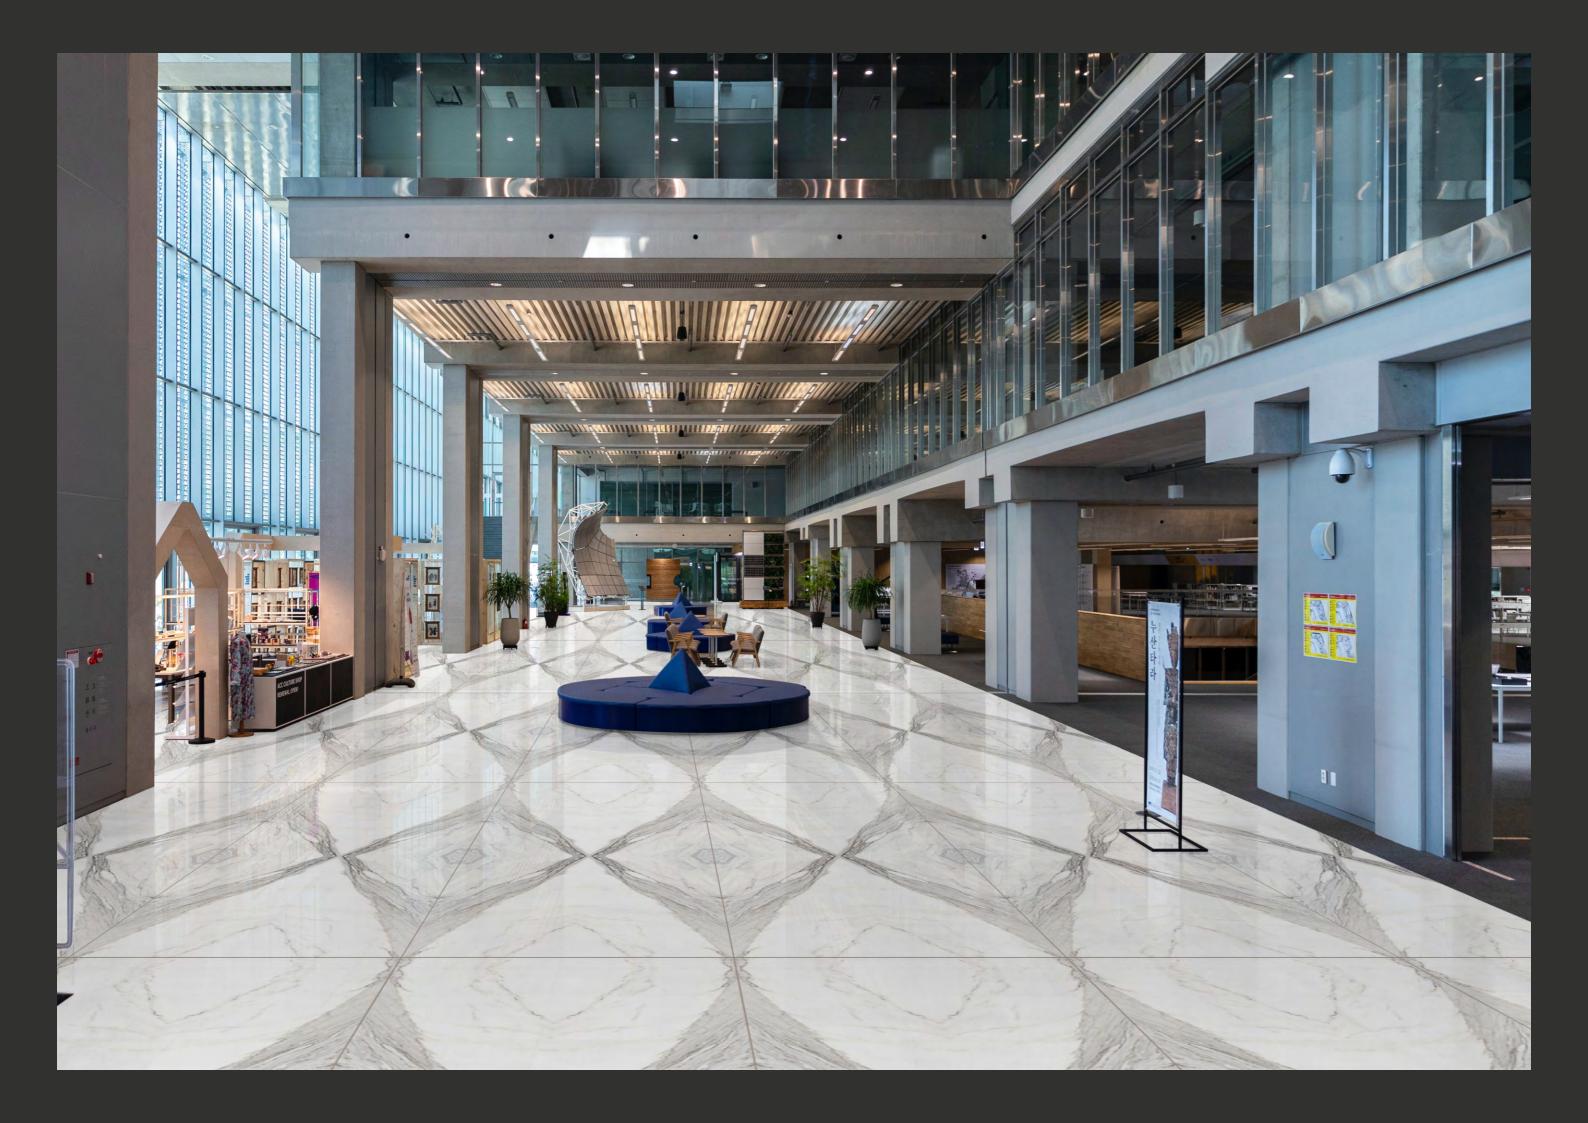

# THE DURABILITY OF MARBLE SIMULATION

ENDLESS slab tiles are large-format porcelain tiles that create a seamless, continuous surface when installed. They are called "ENDLESS" because of their size, which can range from 5 feet by 10 feet or even larger, allowing for expansive installations without the need for grout lines or breaks in the pattern. Endless slab tiles are popular in contemporary and modern interior design, where they are used for large-scale installations such as bathroom walls and floors, and even as cladding for building interior. It can mimic the look of natural stone, concrete, or other materials.

#### **APPLICATION**