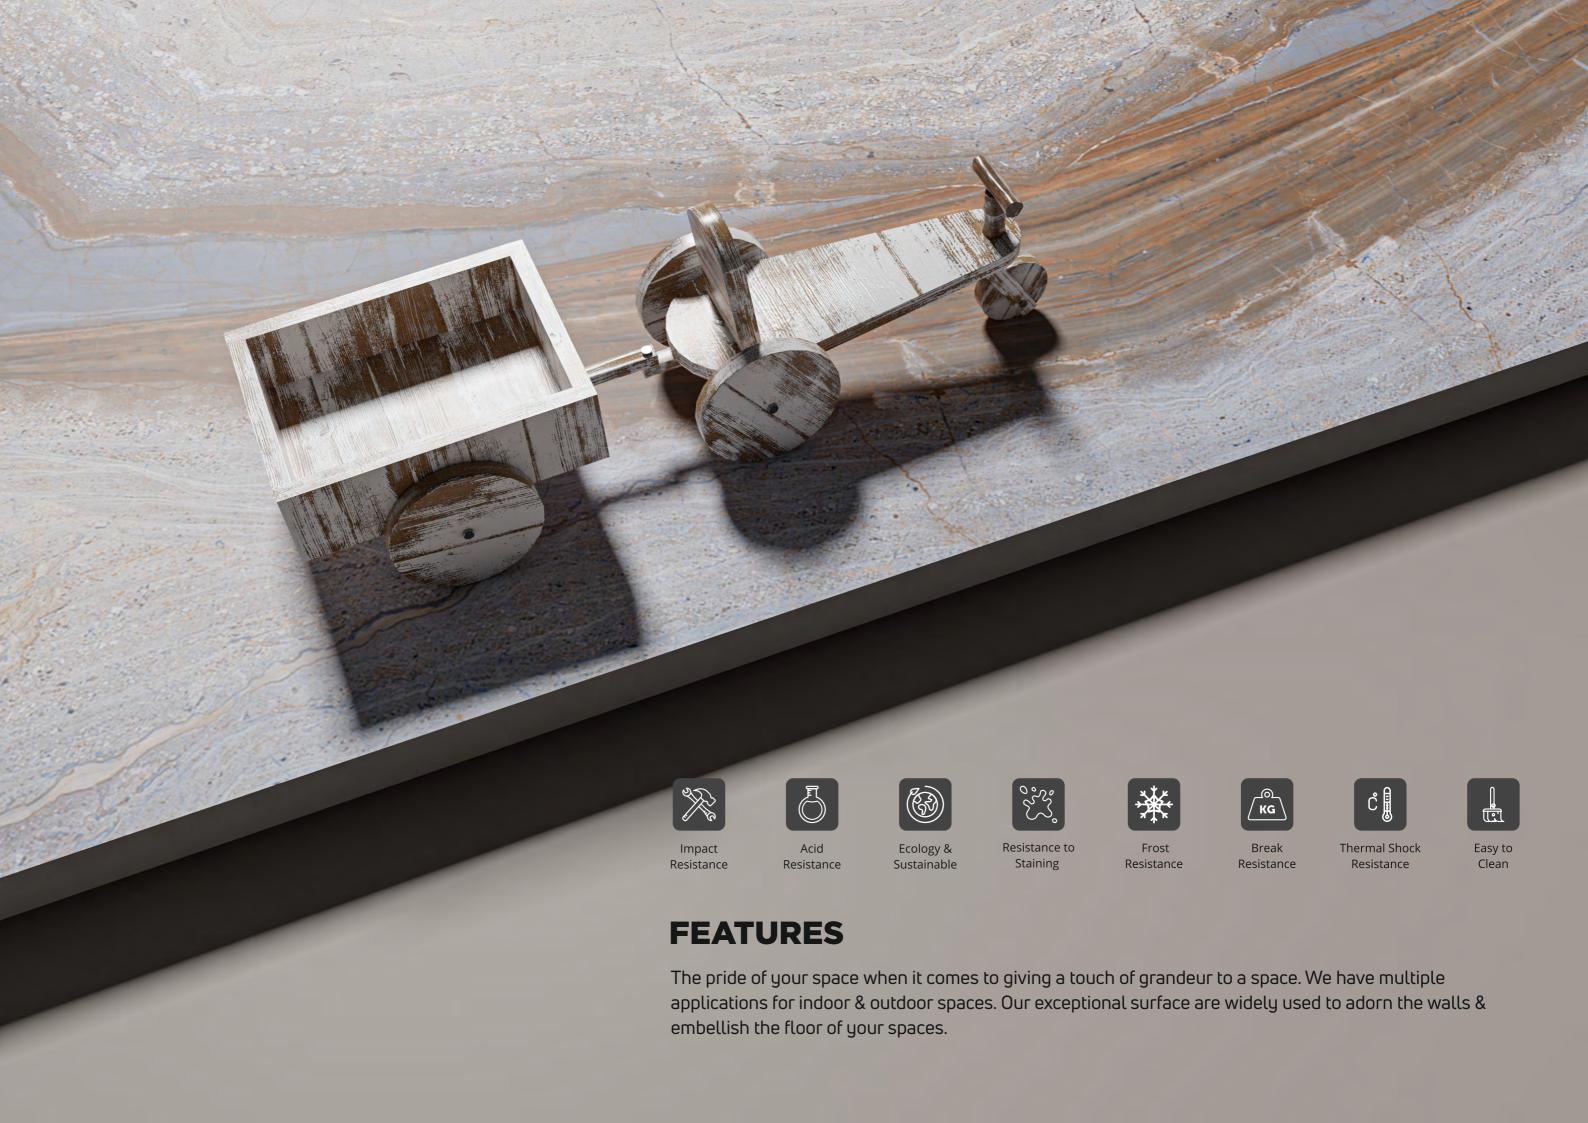

# THE DURABILITY OF MARBLE SIMULATION

ENDLESS slab tiles are large-format porcelain tiles that create a seamless, continuous surface when installed. They are called "ENDLESS" because of their size, which can range from 5 feet by 10 feet or even larger, allowing for expansive installations without the need for grout lines or breaks in the pattern. Endless slab tiles are popular in contemporary and modern interior design, where they are used for large-scale installations such as bathroom walls and floors, and even as cladding for building interior. It can mimic the look of natural stone, concrete, or other materials.