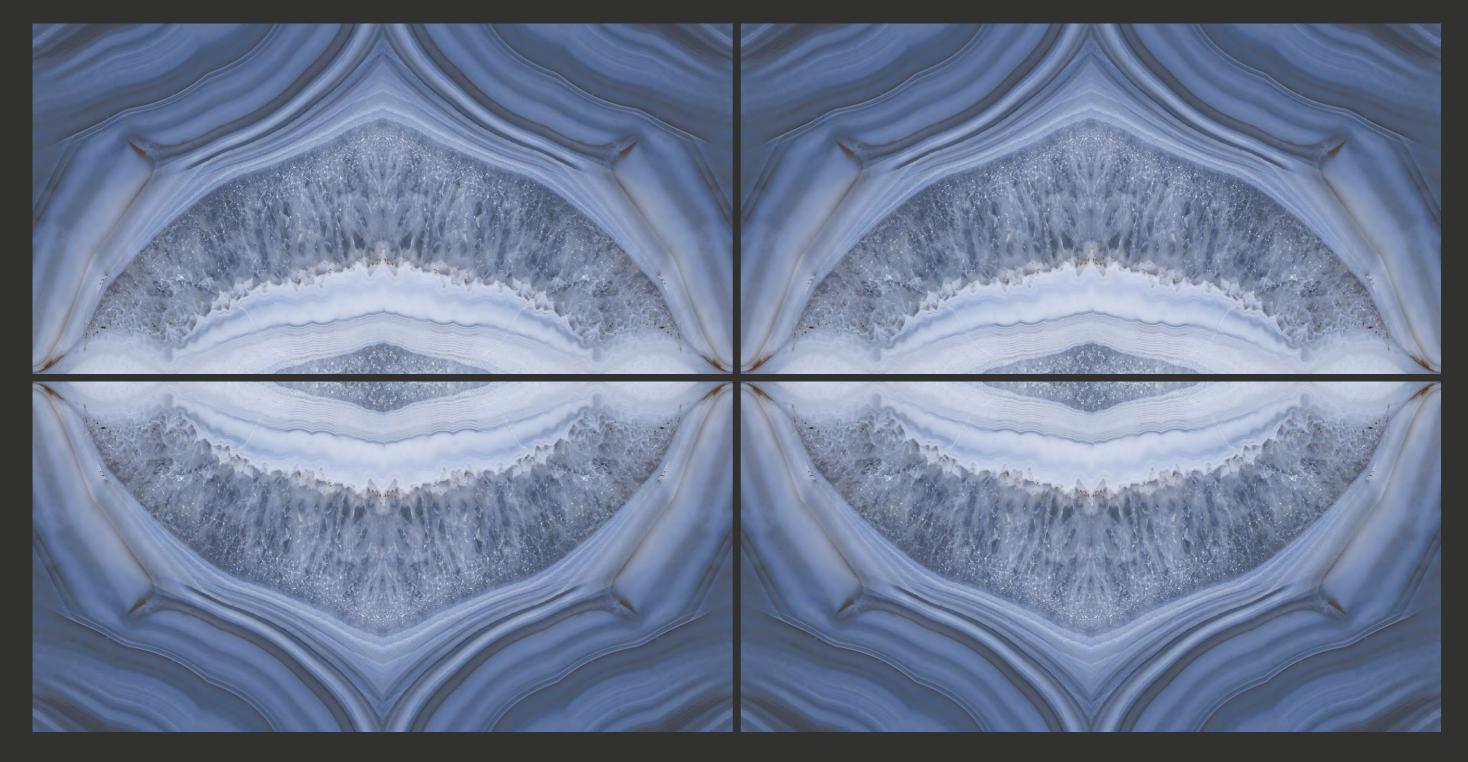

BOOKMATCH COLLECTION

NEBULA ONYX

### BOOKMATCH COLLECTION

**WISCON** 

SURFACE: GLOSSY

600x 1200mm

BOOKMATCH COLLECTION

BOOKMATCH COLLECTION

YUCCA WHITE