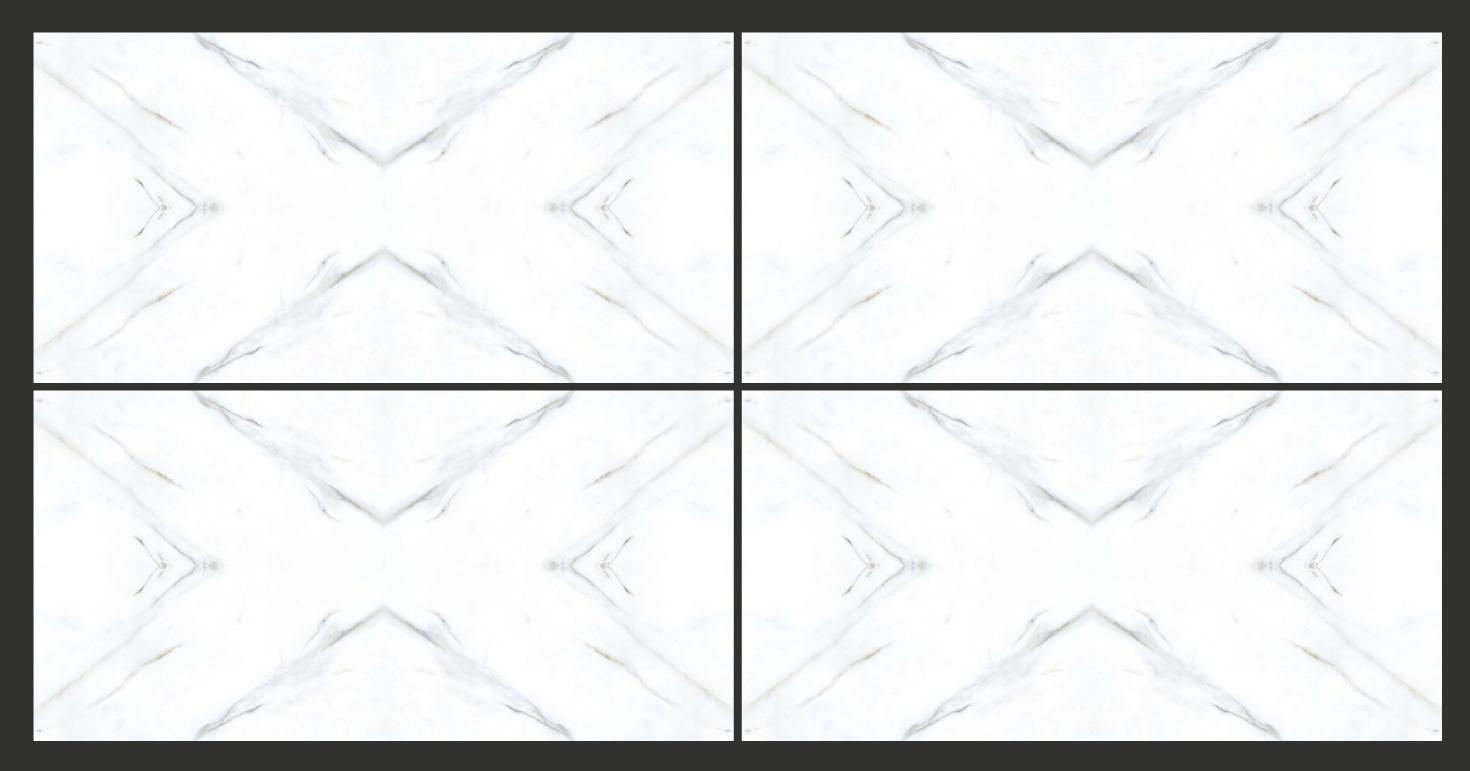

SURFACE: GLOSSY

600x 1200mm

BOOKMATCH COLLECTION

**LINER** 

SURFACE: GLOSSY

600x 1200mm

BOOKMATCH COLLECTION

**LUMBER** GREY

BOOKMATCH COLLECTION

MIYELA BIEGE

SURFACE: GLOSSY

600x 1200mm

BOOKMATCH COLLECTION

**MURAL** 

SURFACE: GLOSSY

600x 1200mm