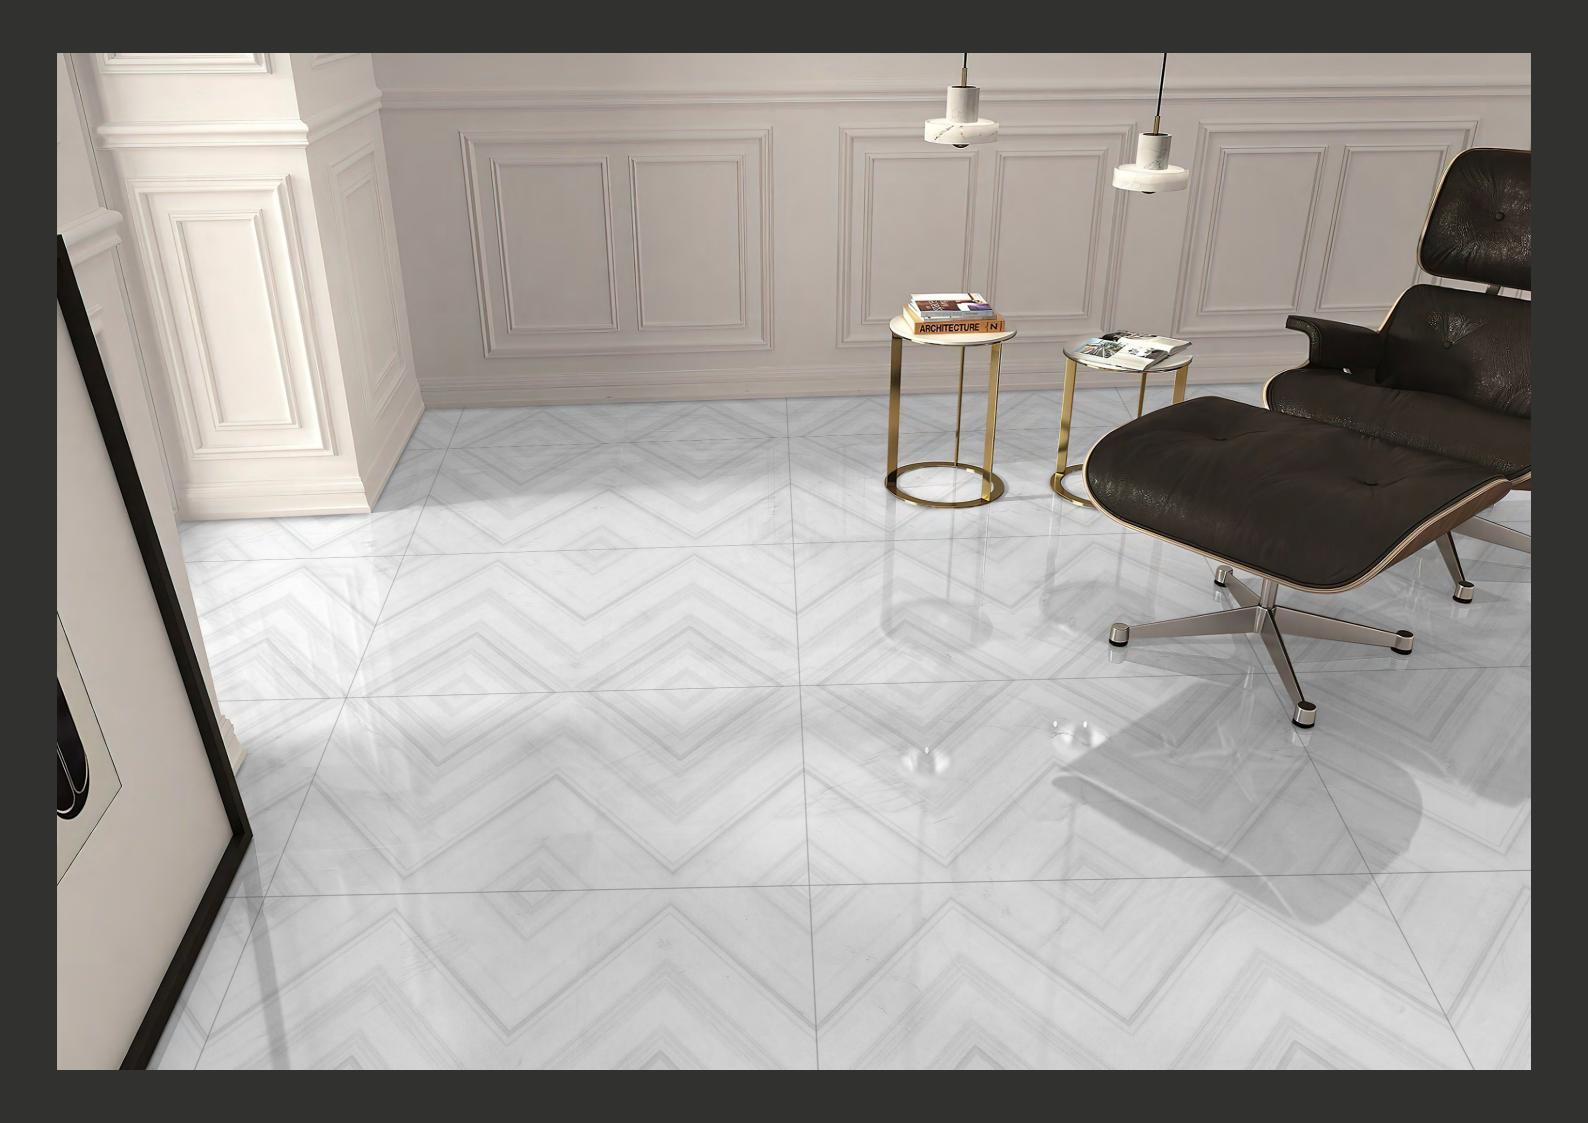

# THE DURABILITY OF MARBLE SIMULATION

ENDLESS slab tiles are large-format porcelain tiles that create a seamless, continuous surface when installed. They are called "ENDLESS" because of their size, which can range from 5 feet by 10 feet or even larger, allowing for expansive installations without the need for grout lines or breaks in the pattern. Endless slab tiles are popular in contemporary and modern interior design, where they are used for large-scale installations such as bathroom walls and floors, and even as cladding for building interior. It can mimic the look of natural stone, concrete, or other materials.