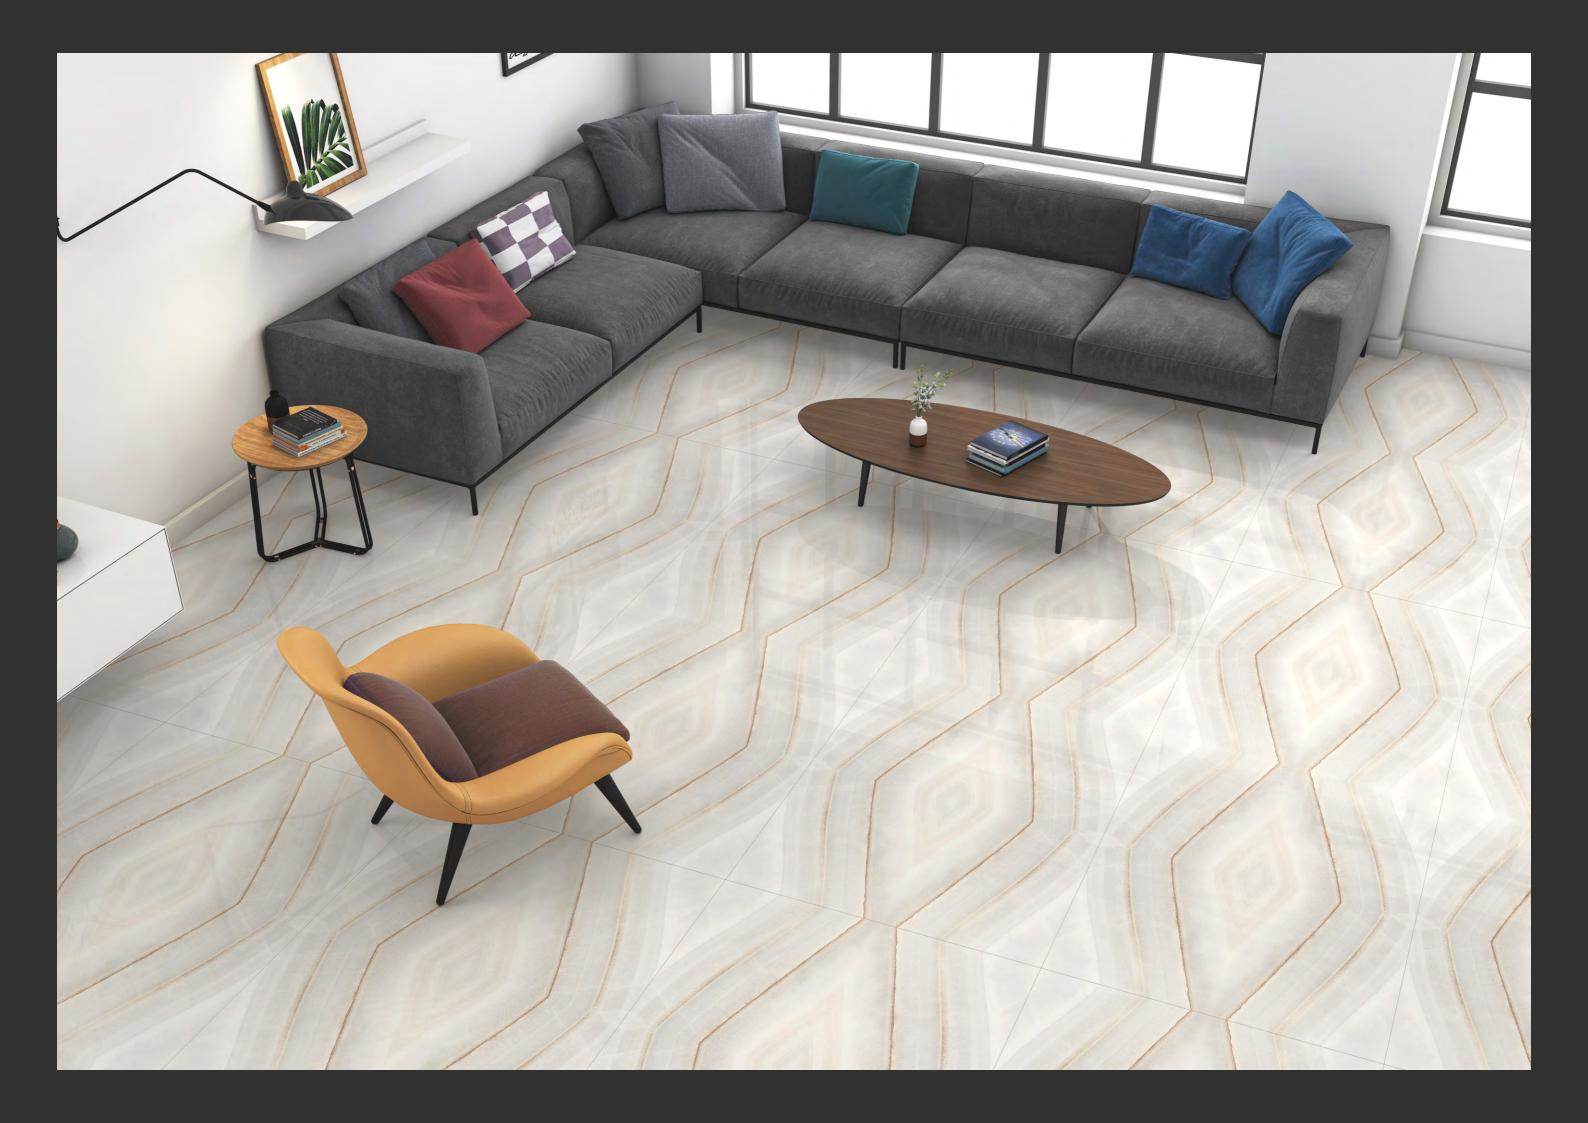

#### **APPLICATION**

# THE DURABILITY OF MARBLE SIMULATION

ENDLESS slab tiles are large-format porcelain tiles that create a seamless, continuous surface when installed. They are called "ENDLESS" because of their size, which can range from 5 feet by 10 feet or even larger, allowing for expansive installations without the need for grout lines or breaks in the pattern. Endless slab tiles are popular in contemporary and modern interior design, where they are used for large-scale installations such as bathroom walls and floors, and even as cladding for building interior. It can mimic the look of natural stone, concrete, or other materials.