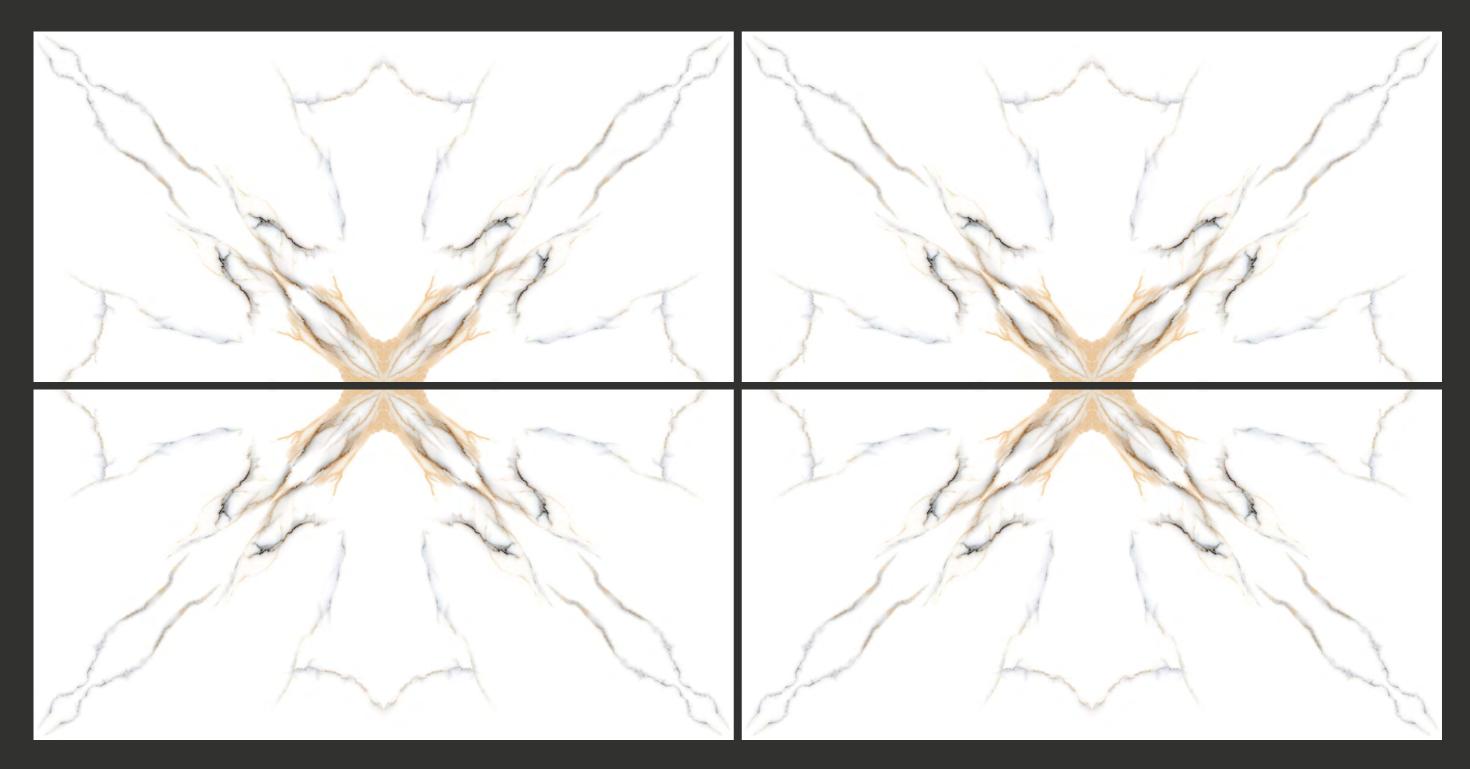

BOOKMATCH COLLECTION

ARRIVLS WHITE

SURFACE : GLOSSY

600x 1200mm

BOOKMATCH COLLECTION

ARTICA WHITE

BOOKMATCH COLLECTION

BOOKMATCH COLLECTION

BOOKMATCH COLLECTION

BOOKMATCH COLLECTION

BOOKMATCH COLLECTION

BOOKMATCH COLLECTION

BOOKMATCH COLLECTION

BOOKMATCH COLLECTION