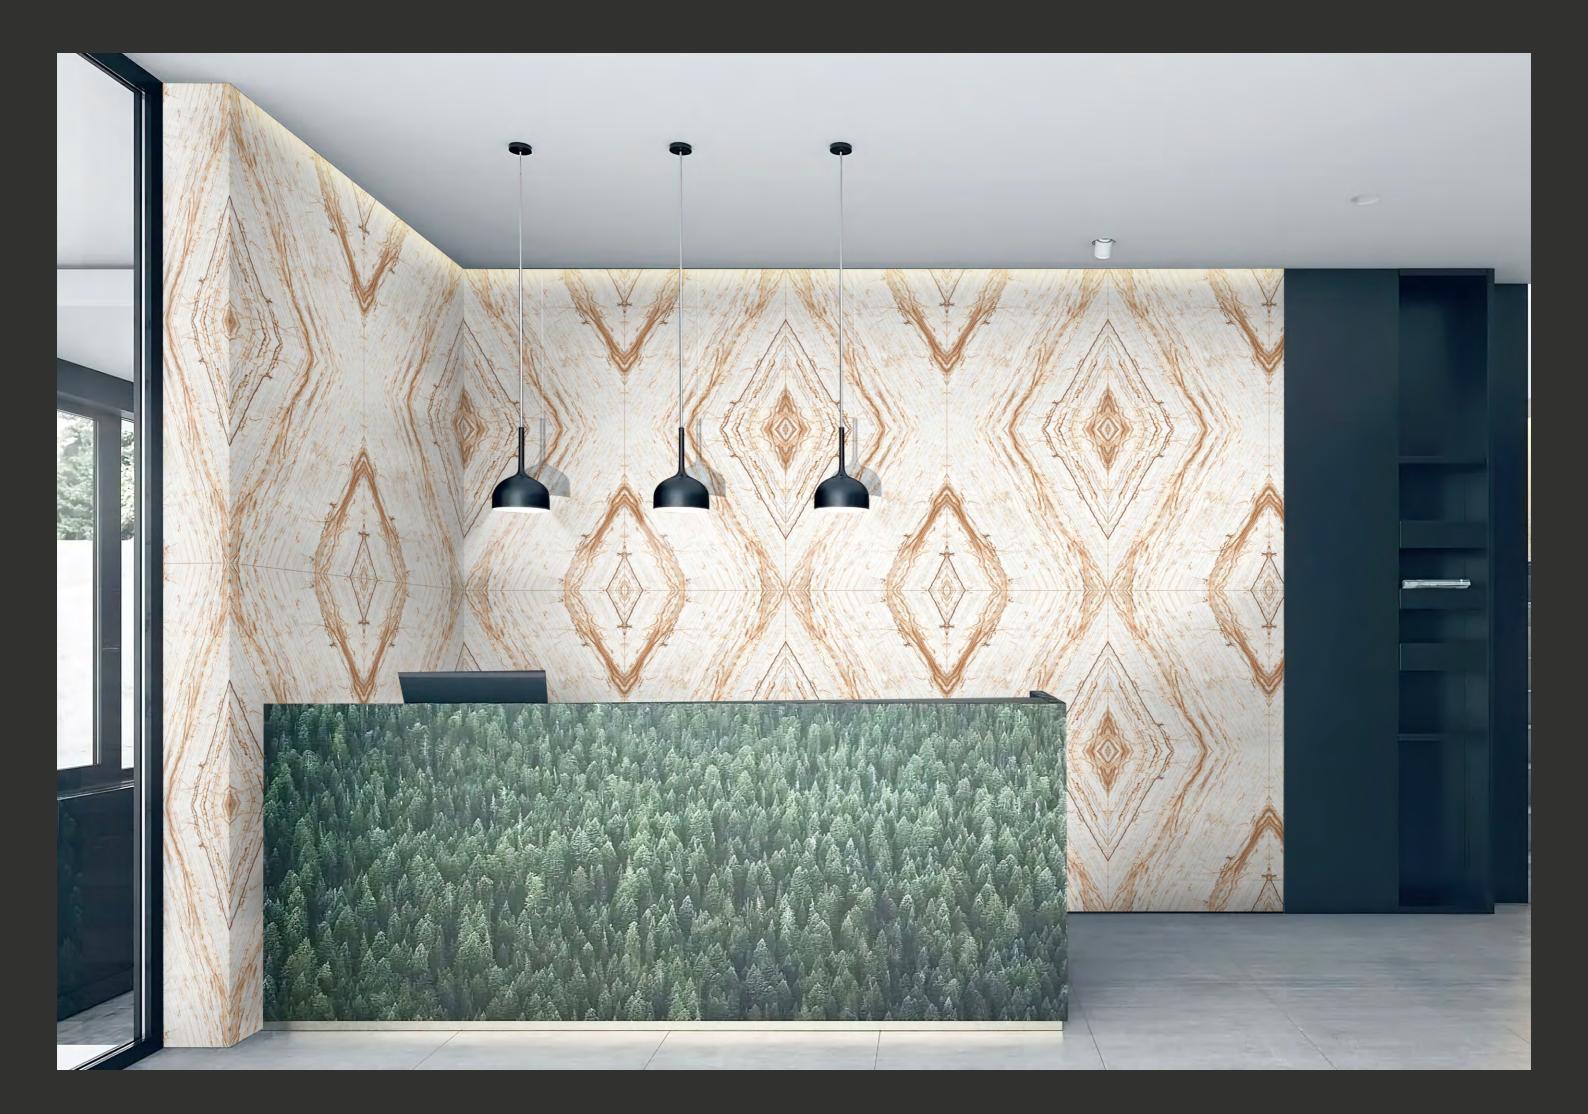

#### **APPLICATION**

# THE DURABILITY OF MARBLE SIMULATION

ENDLESS slab tiles are large-format porcelain tiles that create a seamless, continuous surface when installed. They are called "ENDLESS" because of their size, which can range from 5 feet by 10 feet or even larger, allowing for expansive installations without the need for grout lines or breaks in the pattern. Endless slab tiles are popular in contemporary and modern interior design, where they are used for large-scale installations such as bathroom walls and floors, and even as cladding for building interior. It can mimic the look of natural stone, concrete, or other materials.