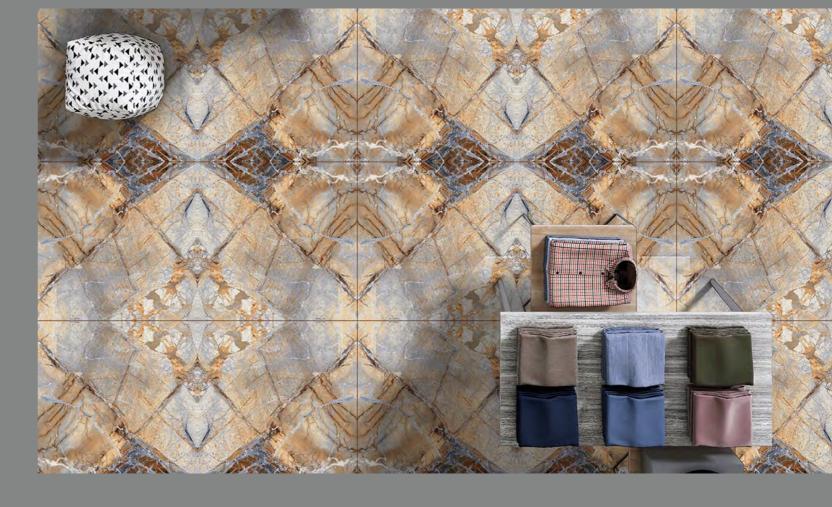

# THE DURABILITY OF MARBLE SIMULATION

ENDLESS slab tiles are large-format porcelain tiles that create a seamless, continuous surface when installed. They are called "ENDLESS" because of their size, which can range from 5 feet by 10 feet or even larger, allowing for expansive installations without the need for grout lines or breaks in the pattern. Endless slab tiles are popular in contemporary and modern interior design, where they are used for large-scale installations such as bathroom walls and floors, and even as cladding for building interior. It can mimic the look of natural stone, concrete, or other materials.