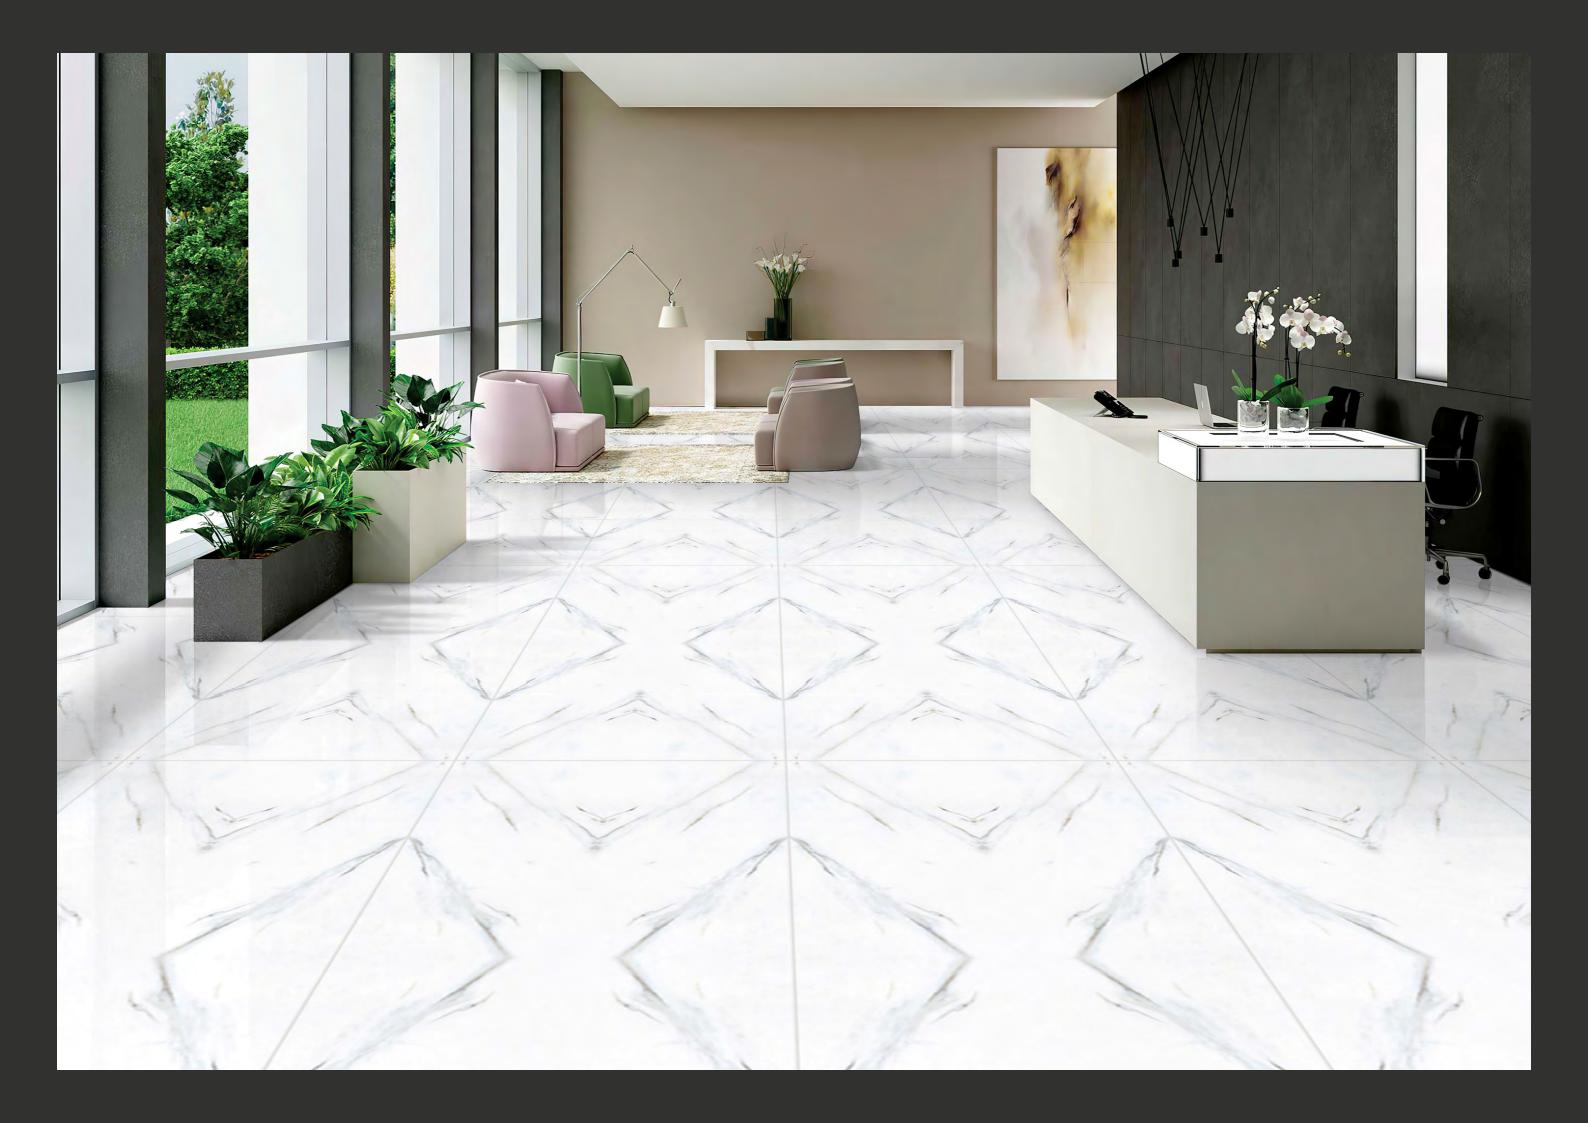

#### **APPLICATION**

# THE DURABILITY OF MARBLE SIMULATION

ENDLESS slab tiles are large-format porcelain tiles that create a seamless, continuous surface when installed. They are called "ENDLESS" because of their size, which can range from 5 feet by 10 feet or even larger, allowing for expansive installations without the need for grout lines or breaks in the pattern. Endless slab tiles are popular in contemporary and modern interior design, where they are used for large-scale installations such as bathroom walls and floors, and even as cladding for building interior. It can mimic the look of natural stone, concrete, or other materials.