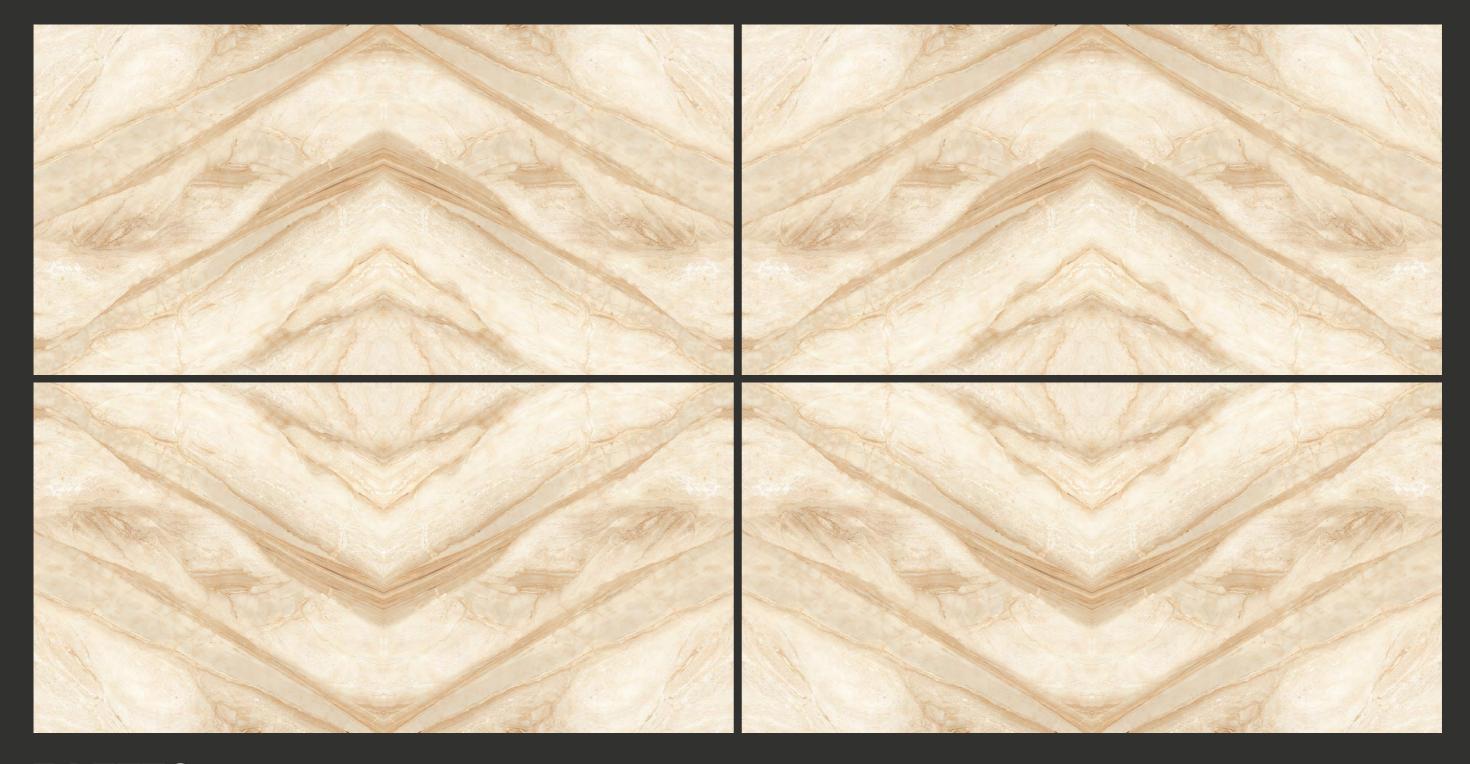

SURFACE: GLOSSY

600x 1200mm

BOOKMATCH COLLECTION

**LINER** 

SURFACE: GLOSSY

600x 1200mm

BOOKMATCH COLLECTION

**LUMBER** GREY