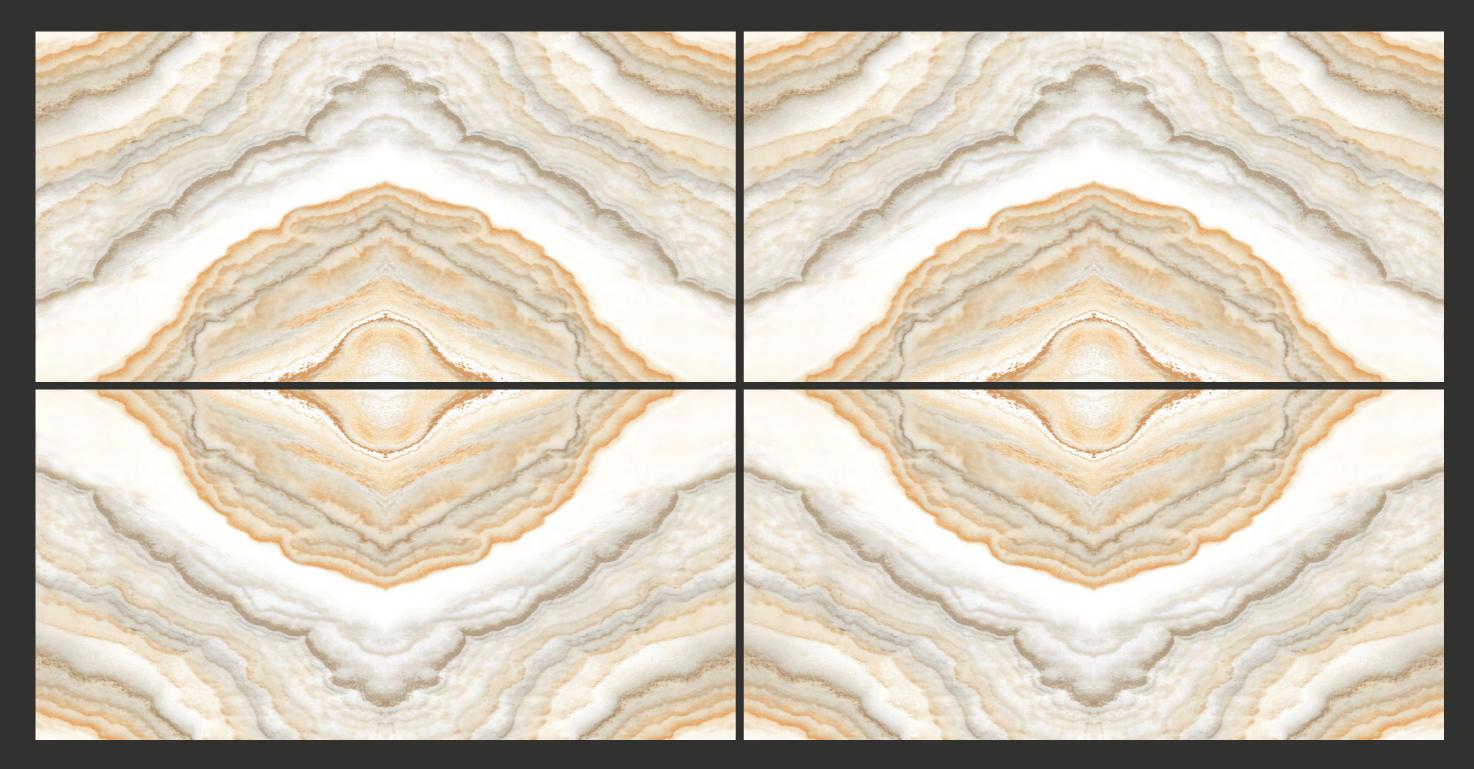

the look of natural stone, concrete, or other materials.





BOOKMATCH COLLECTION



ARRIVLS WHITE

SURFACE : GLOSSY

600x 1200mm

BOOKMATCH COLLECTION



ARTICA WHITE



BOOKMATCH COLLECTION







BOOKMATCH COLLECTION





BOOKMATCH COLLECTION







BOOKMATCH COLLECTION





BOOKMATCH COLLECTION





BOOKMATCH COLLECTION







BOOKMATCH COLLECTION





BOOKMATCH COLLECTION





### BOOKMATCH COLLECTION



CASATA PEACH





BOOKMATCH COLLECTION



DAYNA ANISEED



### BOOKMATCH COLLECTION



**FILETTO** 



BOOKMATCH COLLECTION



**GRAFFITO** 





BOOKMATCH COLLECTION



INTERIOR SKY



BOOKMATCH COLLECTION



JASMIN GOLD



SURFACE: GLOSSY

600x 1200mm

BOOKMATCH COLLECTION



**LINER** 

SURFACE: GLOSSY

600x 1200mm

BOOKMATCH COLLECTION



**LUMBER** GREY



BOOKMATCH COLLECTION



MIYELA BIEGE



SURFACE: GLOSSY

600x 1200mm

BOOKMATCH COLLECTION



**MURAL** 

SURFACE: GLOSSY

600x 1200mm

BOOKMATCH COLLECTION



NEBULA ONYX





### BOOKMATCH COLLECTION



**WISCON** 



SURFACE: GLOSSY

600x 1200mm

BOOKMATCH COLLECTION





BOOKMATCH COLLECTION



YUCCA WHITE







## BOOKMATCH COLLECTION



**ANGEL** 



BOOKMATCH COLLECTION



ARROW AZUL



### BOOKMATCH COLLECTION



**GLITZ** BRECIA





BOOKMATCH COLLECTION



**MONARCH** 



### BOOKMATCH COLLECTION