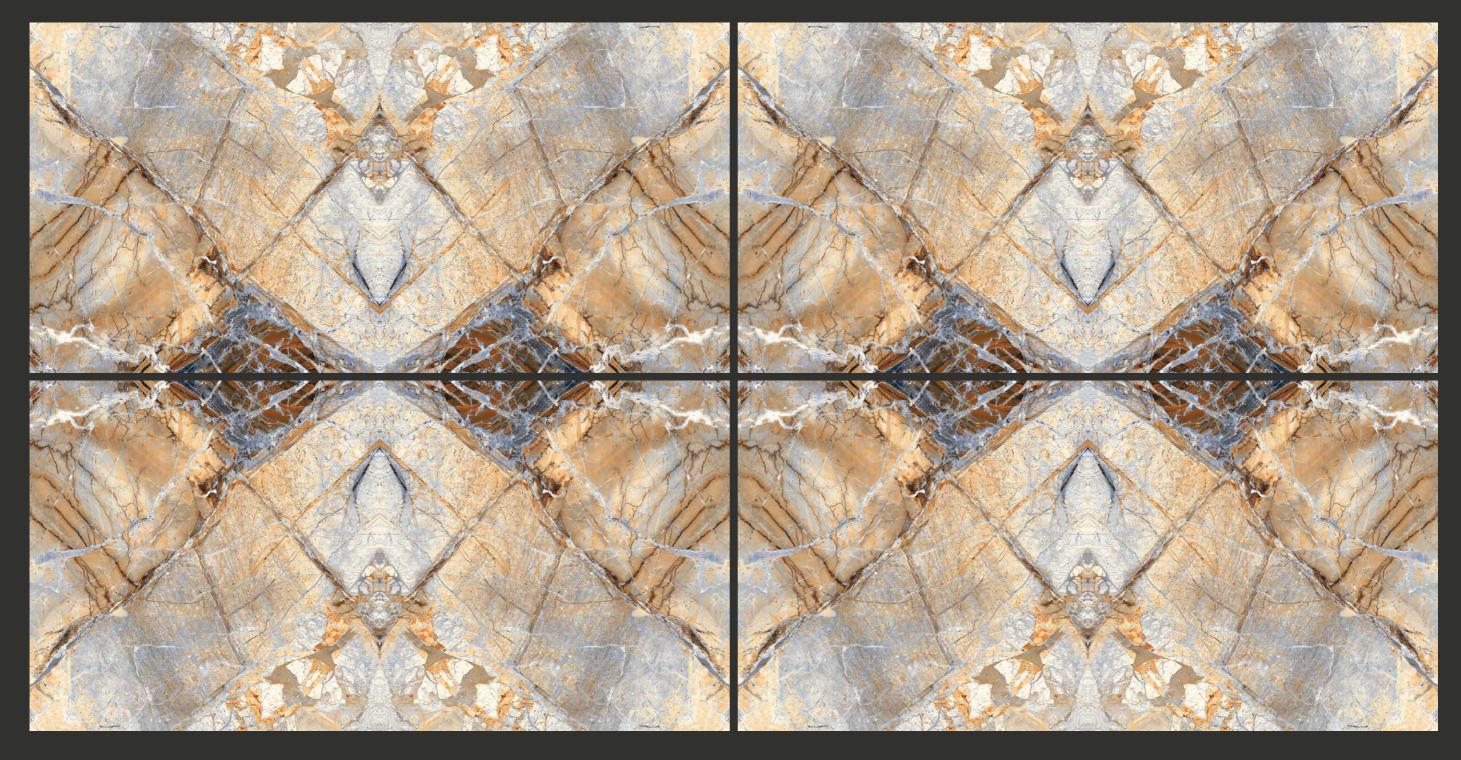

BOOKMATCH COLLECTION

ARRIVLS WHITE

SURFACE : GLOSSY

600x 1200mm

BOOKMATCH COLLECTION

ARTICA WHITE

BOOKMATCH COLLECTION

BOOKMATCH COLLECTION

BOOKMATCH COLLECTION

BOOKMATCH COLLECTION

BOOKMATCH COLLECTION

BOOKMATCH COLLECTION

BOOKMATCH COLLECTION

BOOKMATCH COLLECTION

### BOOKMATCH COLLECTION

CASATA PEACH

BOOKMATCH COLLECTION

DAYNA ANISEED