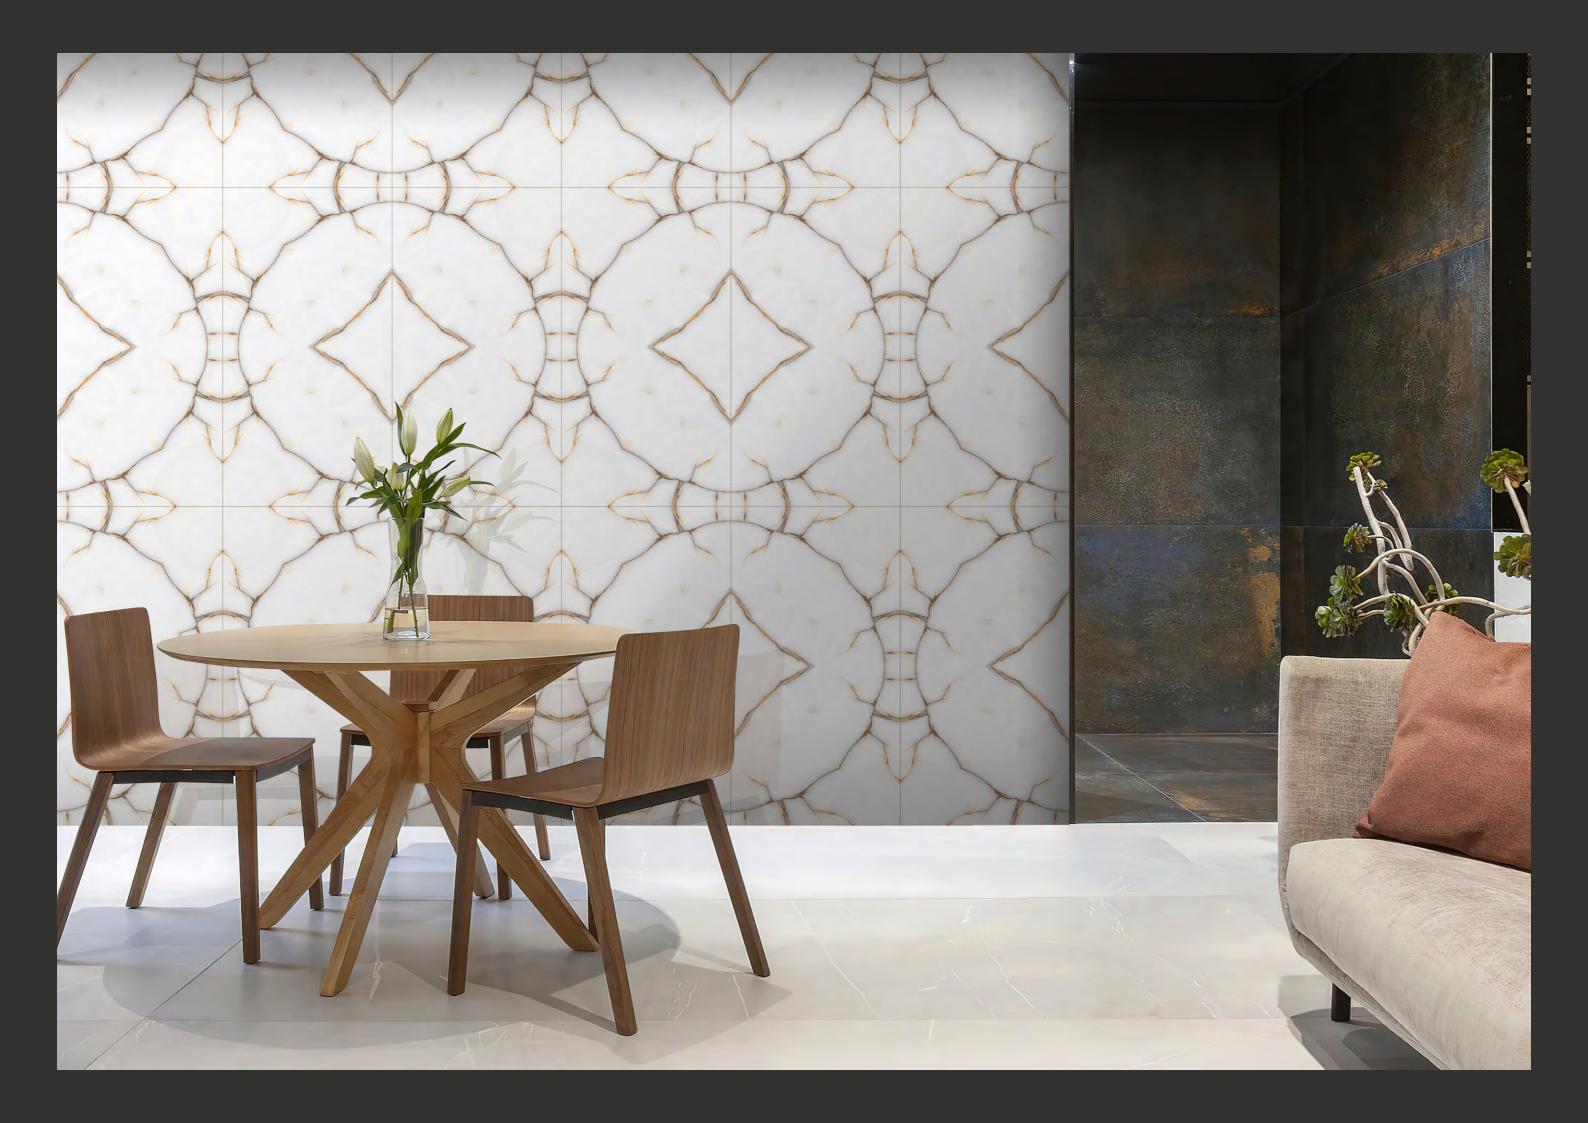

#### **APPLICATION**

# THE DURABILITY OF MARBLE SIMULATION

ENDLESS slab tiles are large-format porcelain tiles that create a seamless, continuous surface when installed. They are called "ENDLESS" because of their size, which can range from 5 feet by 10 feet or even larger, allowing for expansive installations without the need for grout lines or breaks in the pattern. Endless slab tiles are popular in contemporary and modern interior design, where they are used for large-scale installations such as bathroom walls and floors, and even as cladding for building interior. It can mimic the look of natural stone, concrete, or other materials.