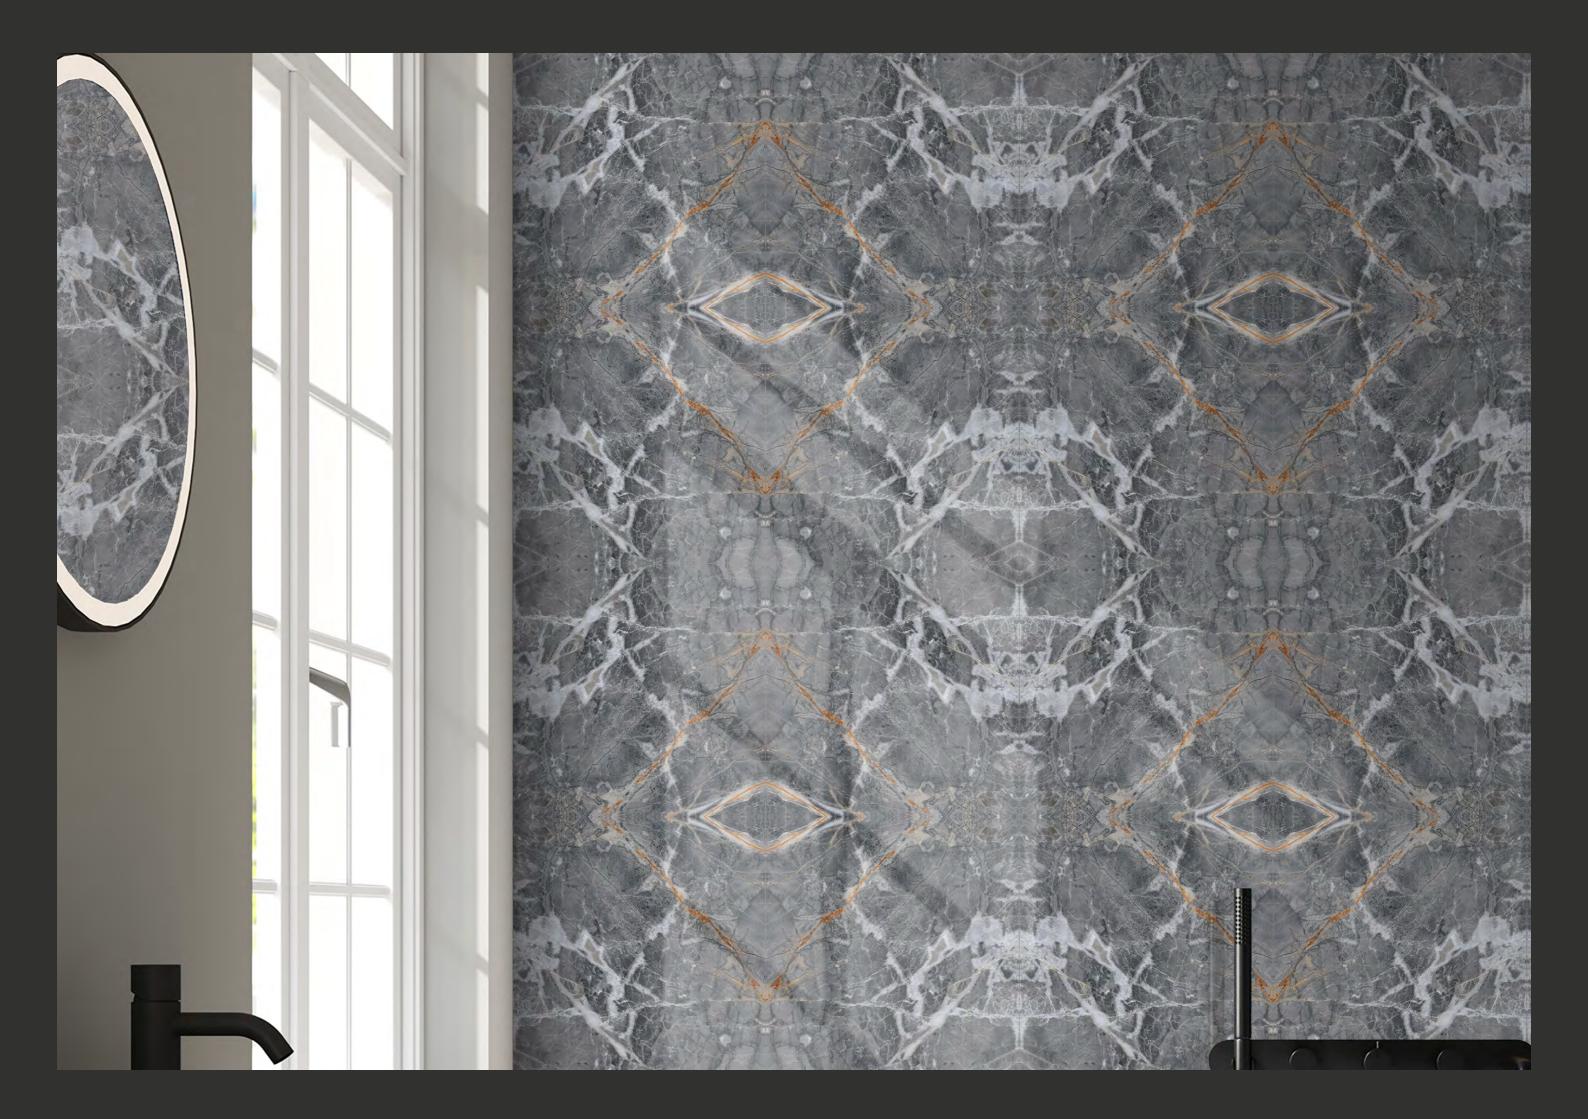

#### **APPLICATION**

# THE DURABILITY OF MARBLE SIMULATION

ENDLESS slab tiles are large-format porcelain tiles that create a seamless, continuous surface when installed. They are called "ENDLESS" because of their size, which can range from 5 feet by 10 feet or even larger, allowing for expansive installations without the need for grout lines or breaks in the pattern. Endless slab tiles are popular in contemporary and modern interior design, where they are used for large-scale installations such as bathroom walls and floors, and even as cladding for building interior. It can mimic the look of natural stone, concrete, or other materials.