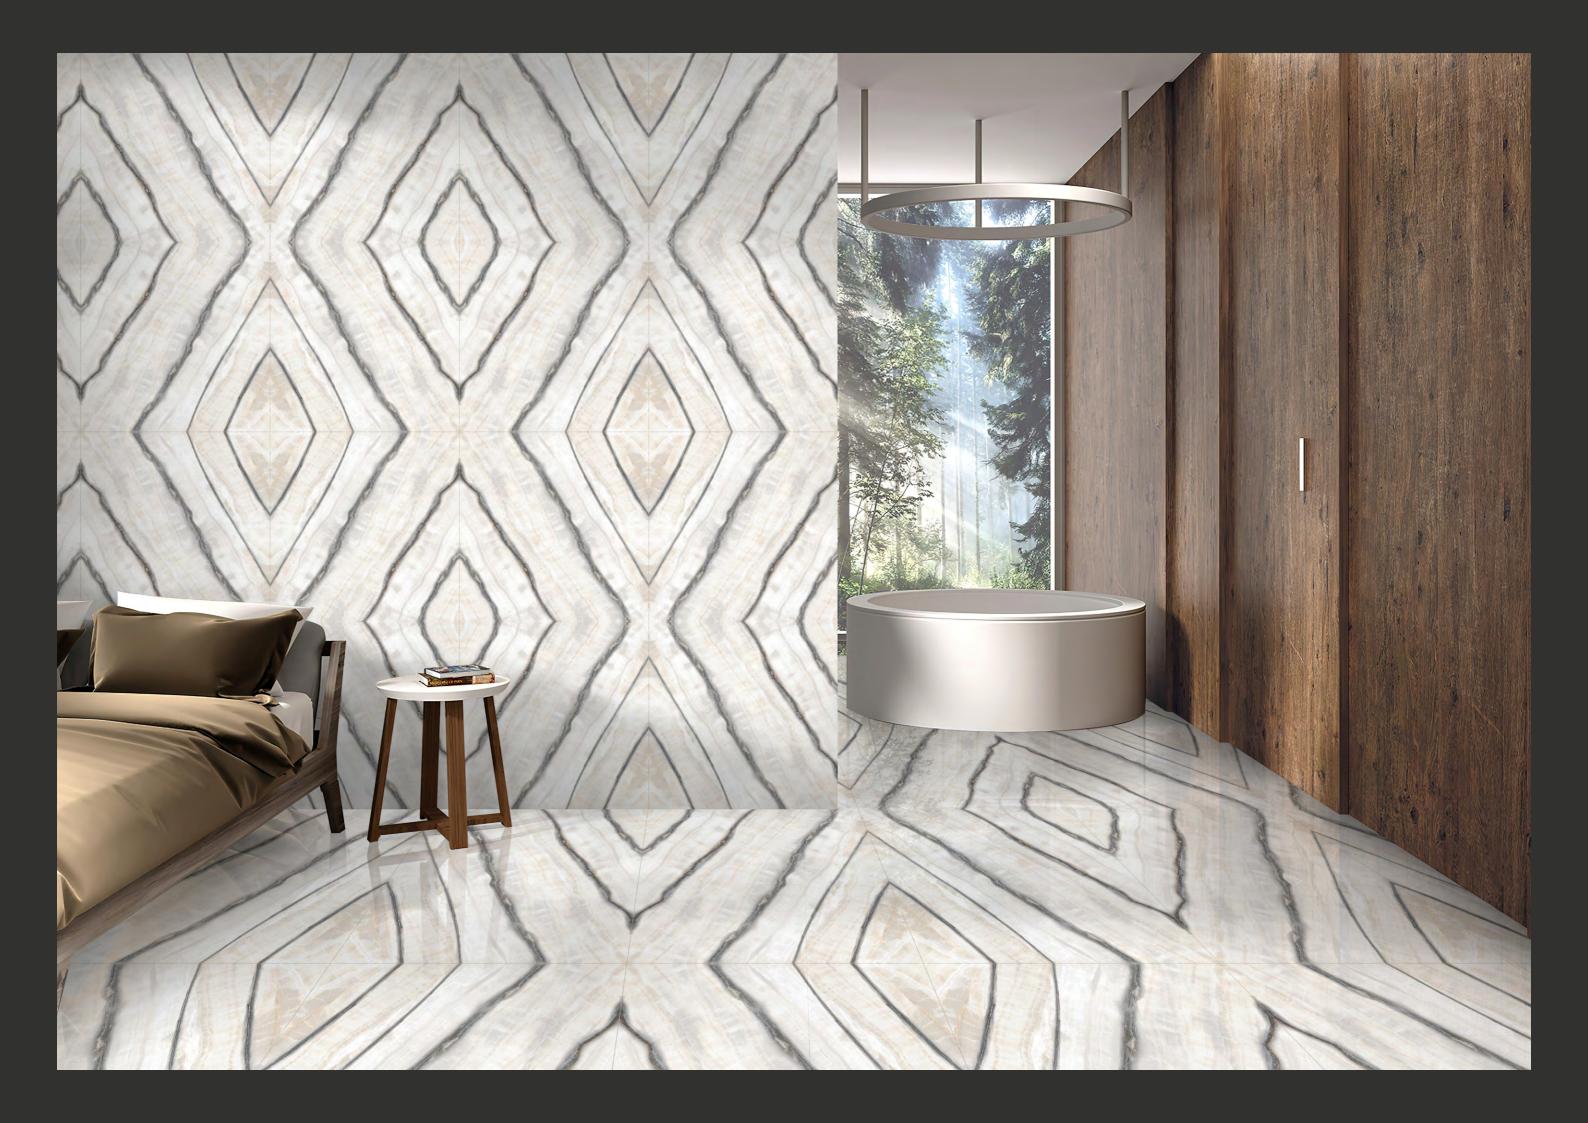

#### **APPLICATION**

# THE DURABILITY OF MARBLE SIMULATION

ENDLESS slab tiles are large-format porcelain tiles that create a seamless, continuous surface when installed. They are called "ENDLESS" because of their size, which can range from 5 feet by 10 feet or even larger, allowing for expansive installations without the need for grout lines or breaks in the pattern. Endless slab tiles are popular in contemporary and modern interior design, where they are used for large-scale installations such as bathroom walls and floors, and even as cladding for building interior. It can mimic the look of natural stone, concrete, or other materials.